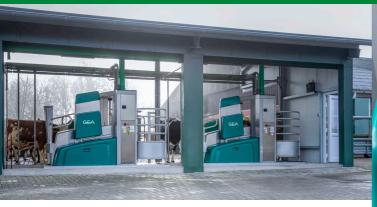

## **NWF Robot Ultra 17**

The NWF Robot Ultra 17 dairy compound feed has been specifically formulated for high yielding cows being milked through a robot system. The ration is highly palatable and robust to encourage cows to visit the robots.