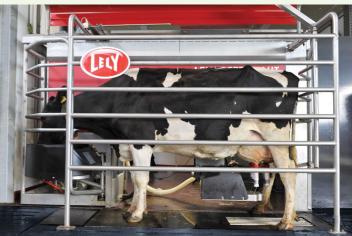

## **NWF Robot Ultra 17**

The NWF Robot Ultra 17 dairy compound feed has been specifically formulated for high yielding cows being milked through a robot system. The ration is highly palatable and robust to encourage cows to visit the robots.