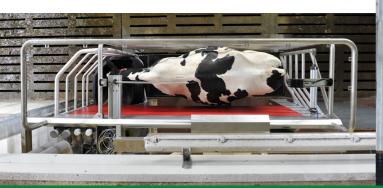

## **NWF Robot Ultra 17**

The NWF Robot Ultra 17 dairy compound feed has been specifically formulated for high yielding cows being milked through a robot system. The ration is highly palatable and robust to encourage cows to visit the robots.