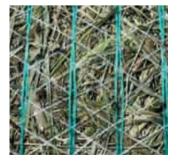

## **NETWRAP**

NWF Agriculture stock a range a of high-quality netwraps, designed to meet the challenges of new balers whilst protecting your crop. Netwrap is produced with a combination of knitted threads designed to spread over the bale.

## The Cross Thread construction with a double density of tapes.

- Better spread of the net on the whole surface of the bale.
- The net will not open if tapes are caught on rollers or belts.

# The crop is covered by a double number of tapes.

- Extra Protection.
- Better adhesion of the stretch film.