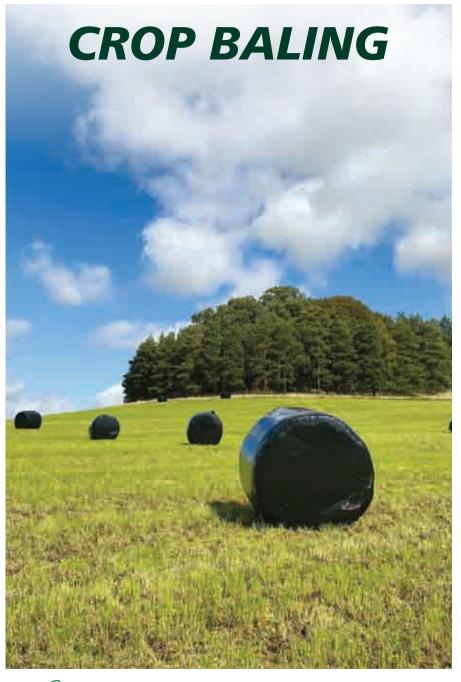

## **BALER TWINE**

Manufactured with the latest technology in the production of High Density and Ultra High Density Baler Twine, NWF Agriculture stock the COTESI UNITECH range. A new product range designed to stretch plastic further, whilst maintaining its molecular integrity during twisting and winding operations.